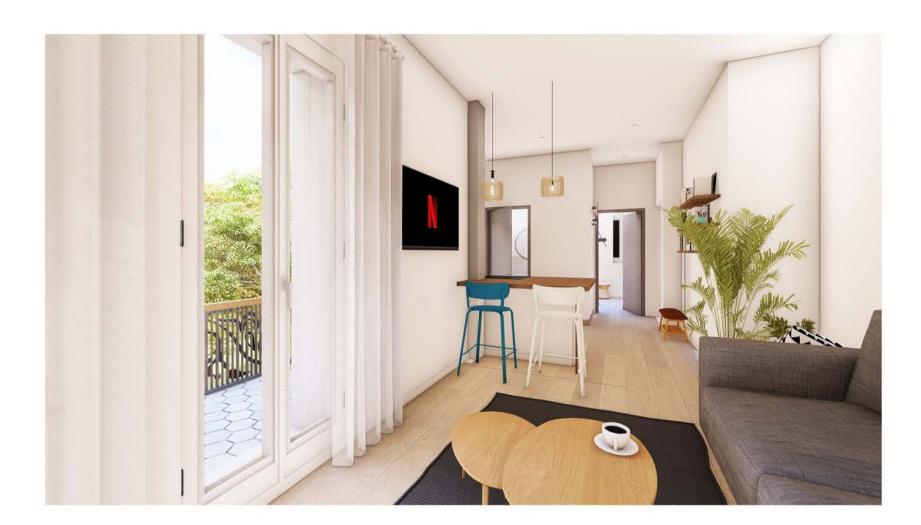

# RESIDENCE SAN MARGOT

LOT N° 104- Etage 1 - 2 pièces- Surface habitable 33.30 m²- Balcon 2.50 m²