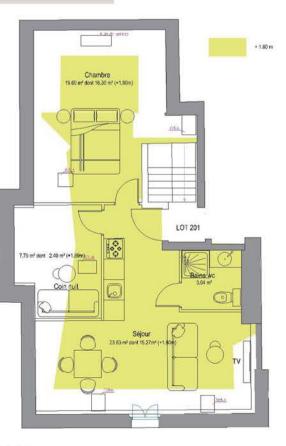

### RESIDENCE SAN MARGOT

LOT N° 201 - Etage 2 - 2 pièces - Surface habitable 37.01 m² - Surface utile 17.05 m² Surface total : 54.06 m²