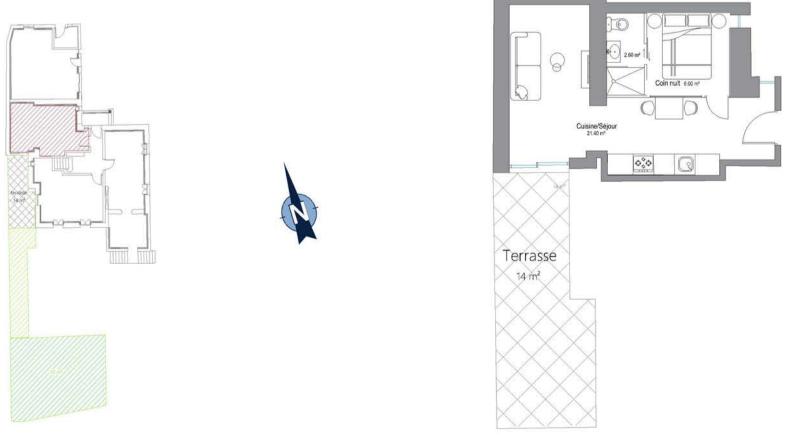

# RESIDENCE SAN MARGOT

LOT N° 04- RDJ- 2 pièces- Surfacehabitable 39.10 m² - Jardin 70 m²