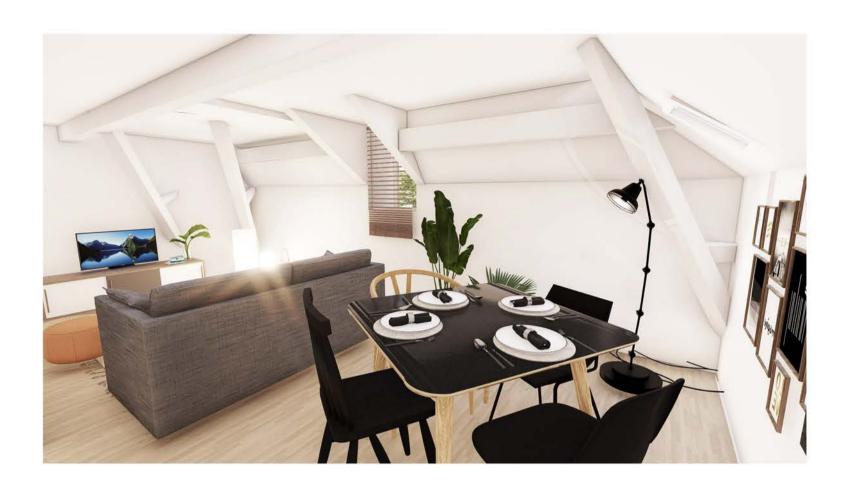

### RESIDENCE SAN MARGOT

LOT N° 201 - Etage 2 - 2 pièces - Surface habitable 37.01 m² - Surface utile 17.05 m² Surface total : 54.06 m²