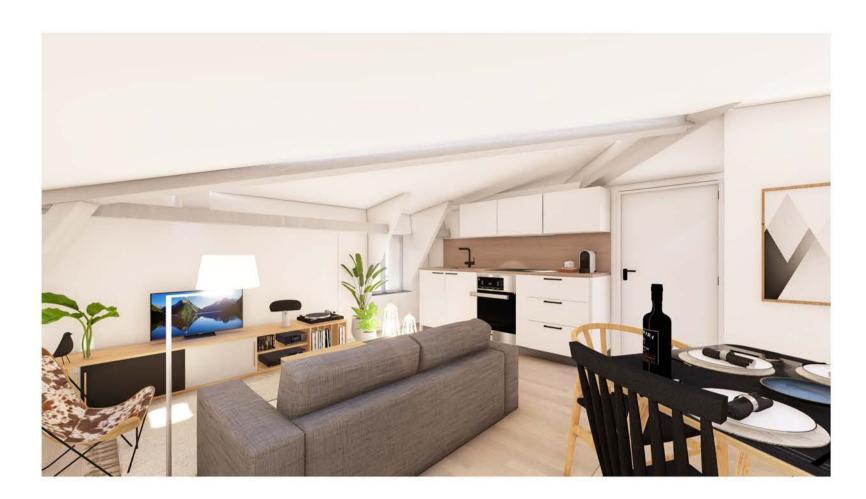

### RESIDENCE SAN MARGOT

15 Avenue Sainte Marguerite-06150 Cannes

DOCUMENT NON CONTRACTUEL

LOT N° 202 - Etage 2 - 2 pièces - Surface habitable 19.92 m² - Surface utile 12.92 m² Surface totale: 32.84 m²