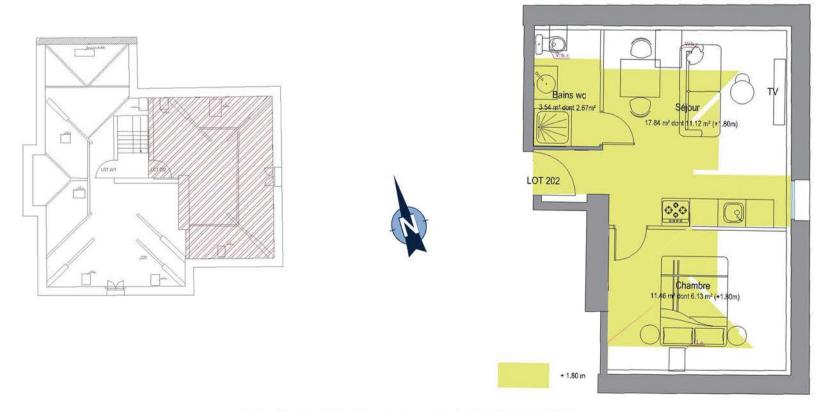

### RESIDENCE SAN MARGOT

15 Avenue Sainte Marguerite-06150 Cannes

DOCUMENT NON CONTRACTUEL

LOT N° 202 - Etage 2 - 2 pièces - Surface habitable 19.92 m² - Surface utile 12.92 m² Surface totale: 32.84 m²