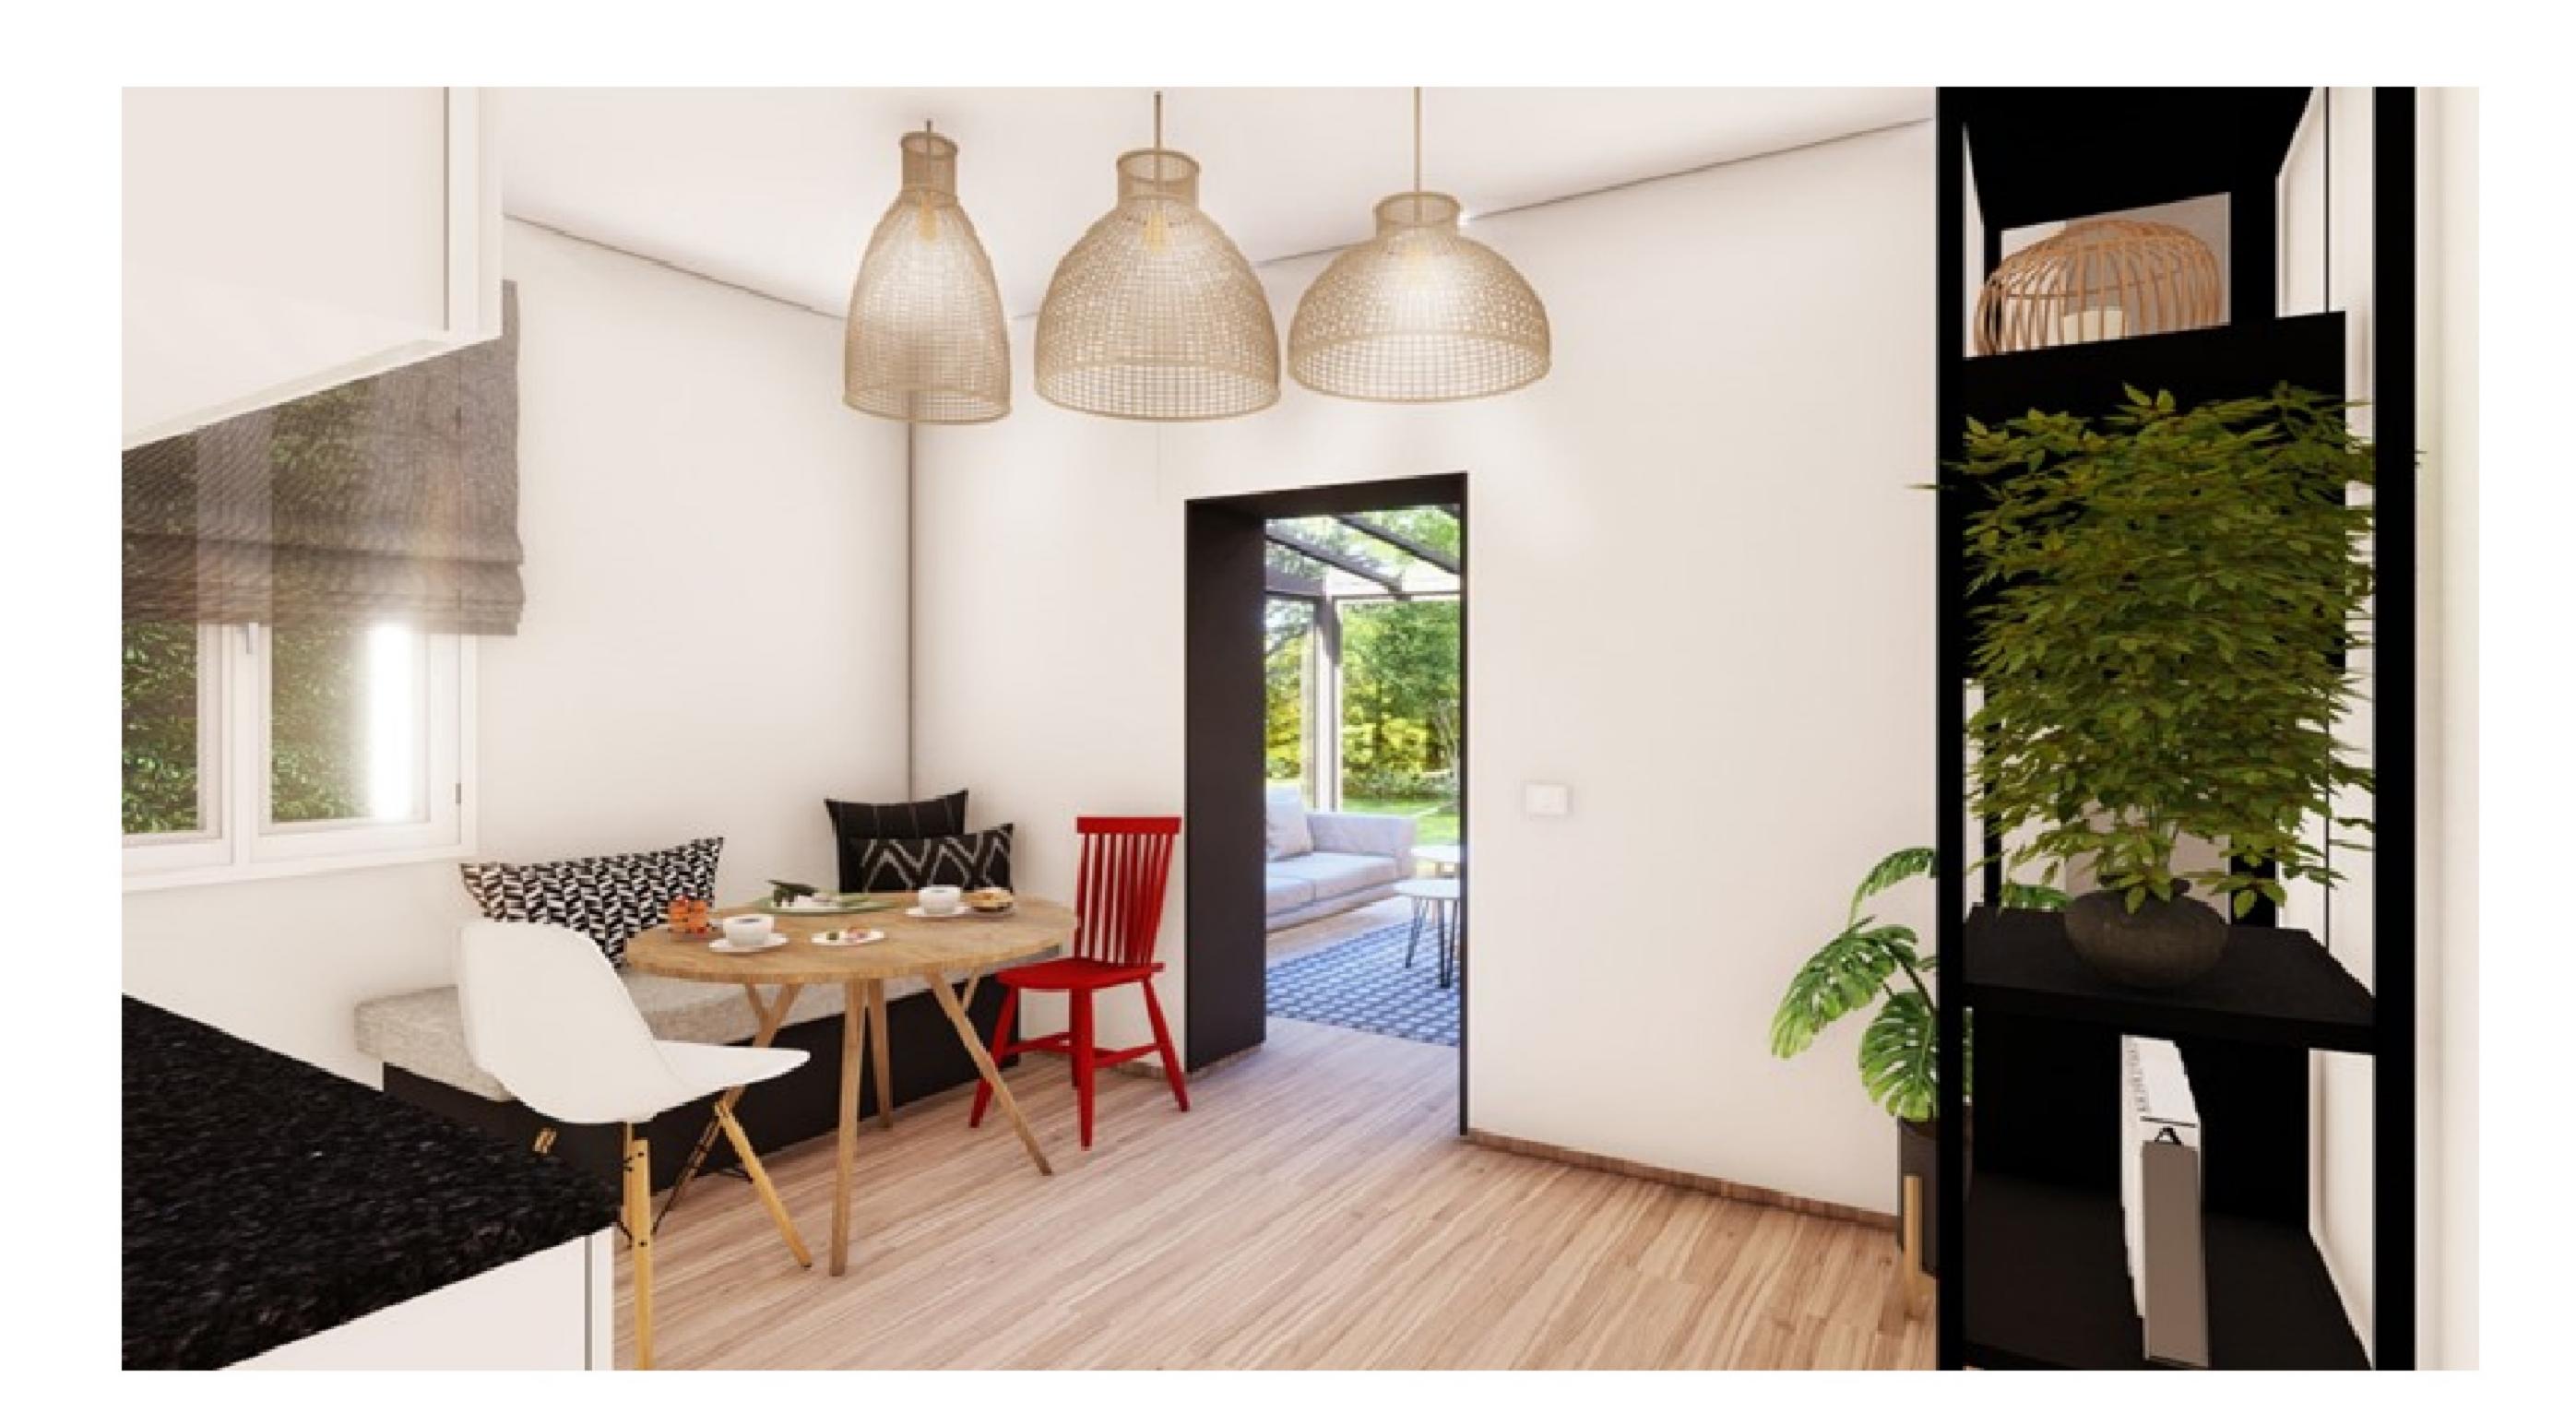

LOT 101 - TRIPLEX - 3 Pièces 64.27 m² - Terrasse 20.00 m²

Nota:Le mobilier et l'ensemble des équipements sont non contractuels et donnés à des fins de visualisation . La société se réserve la possibilité d'apporter des améliorations dues à des impératifs techniques