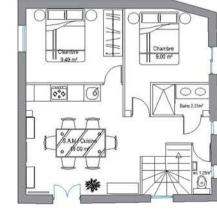

LOT 101 - TRIPLEX - 3 Pièces 64.27 m² - Terrasse 20.00 m²

Nota:Le mobilier et l'ensemble des équipements sont non contractuels et donnés à des fins de visualisation . La société se réserve la possibilité d'apporter des améliorations dues à des impératifs techniques