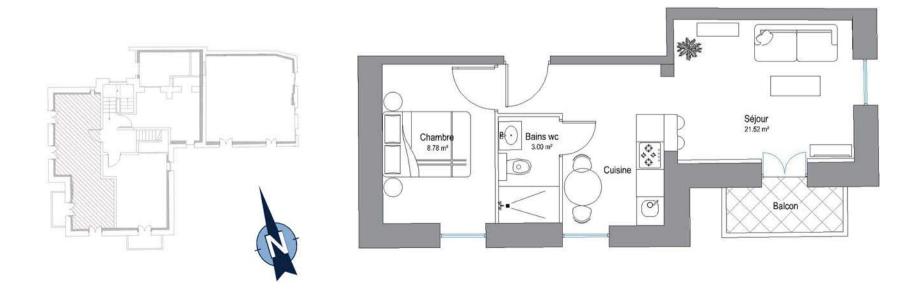

# RESIDENCE SAN MARGOT

LOT N° 104- Etage 1 - 2 pièces- Surface habitable 33.30 m²- Balcon 2.50 m²