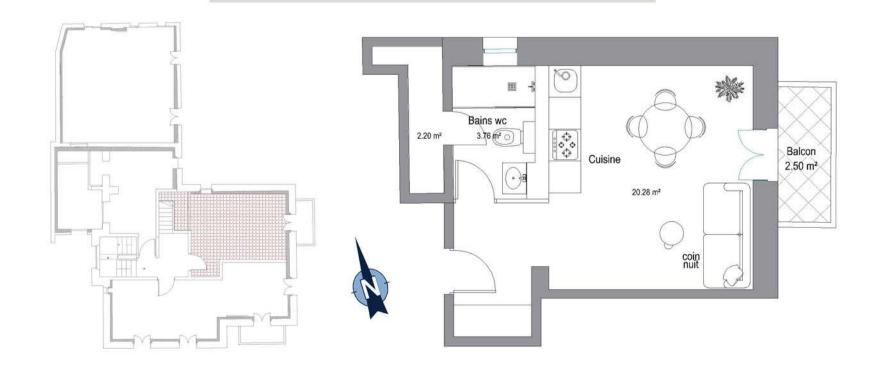

### RESIDENCE SAN MARGOT

15 Avenue Sainte Marguerite-06150 Cannes

DOCUMENT NON CONTRACTUEL

LOT N° 103 - Etage1 - Studio- Surface habitable 26.24 m²-Balcon 2.50 m²