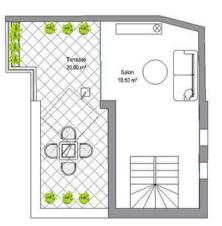

LOT 101 - TRIPLEX - 3 Pièces 64.27 m² - Terrasse 20.00 m²

Nota:Le mobilier et l'ensemble des équipements sont non contractuels et donnés à des fins de visualisation . La société se réserve la possibilité d'apporter des améliorations dues à des impératifs techniques