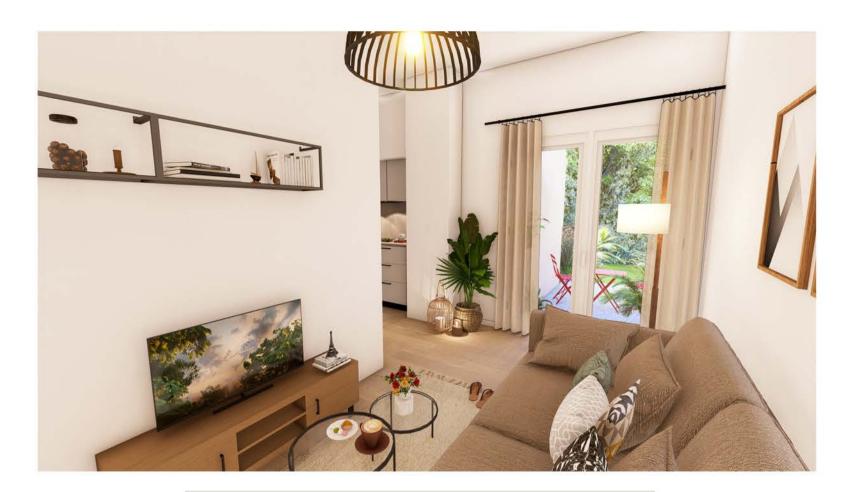

# RESIDENCE SAN MARGOT

LOT N° 04- RDJ- 2 pièces- Surfacehabitable 39.10 m² - Jardin 70 m²