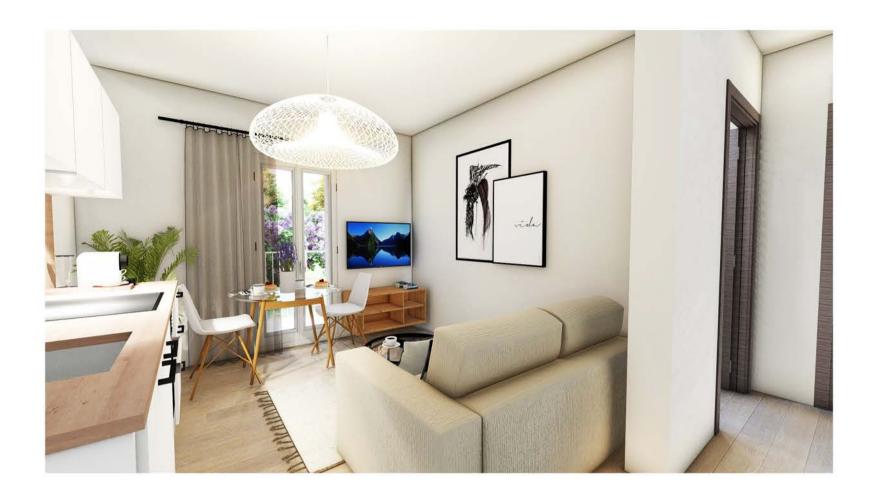

# RESIDENCE SAN MARGOT

LOT N° 104- Etage 1 - 2 pièces- Surface habitable 33.30 m²- Balcon 2.50 m²