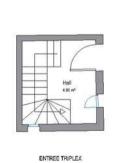

LOT 101 - TRIPLEX - 3 Pièces 64.27 m² - Terrasse 20.00 m²

Nota:Le mobilier et l'ensemble des équipements sont non contractuels et donnés à des fins de visualisation . La société se réserve la possibilité d'apporter des améliorations dues à des impératifs techniques