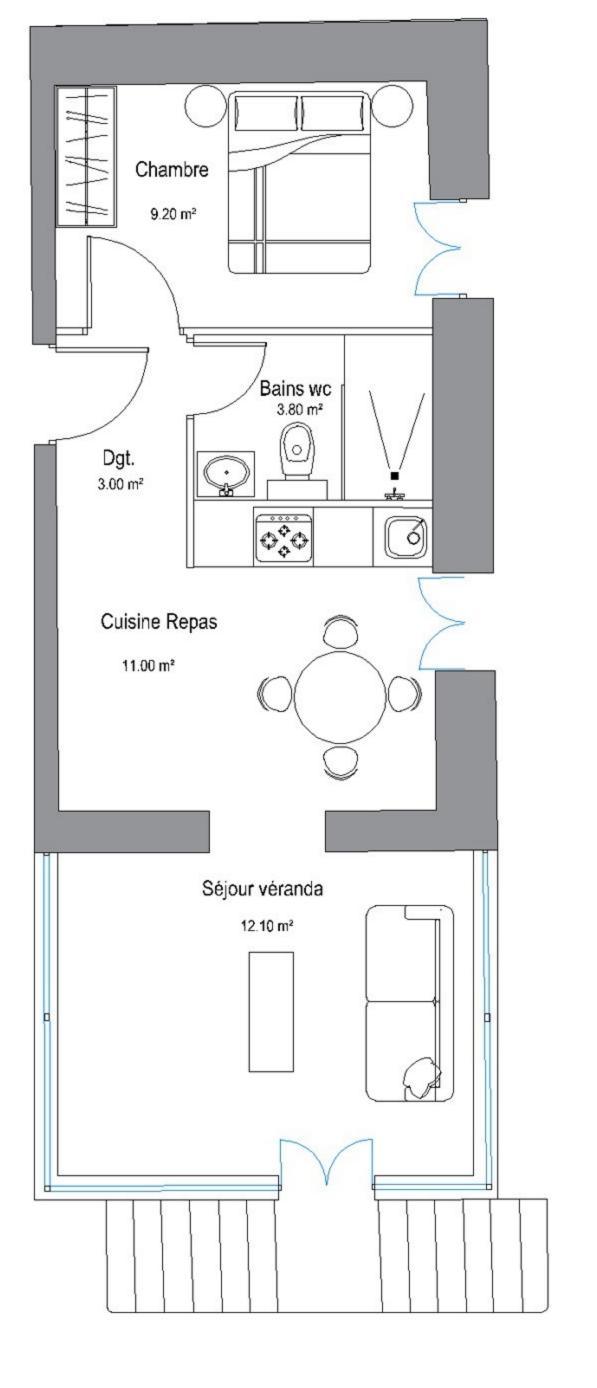

LOT 101 - TRIPLEX - 3 Pièces 64.27 m² - Terrasse 20.00 m²

Nota:Le mobilier et l'ensemble des équipements sont non contractuels et donnés à des fins de visualisation . La société se réserve la possibilité d'apporter des améliorations dues à des impératifs techniques