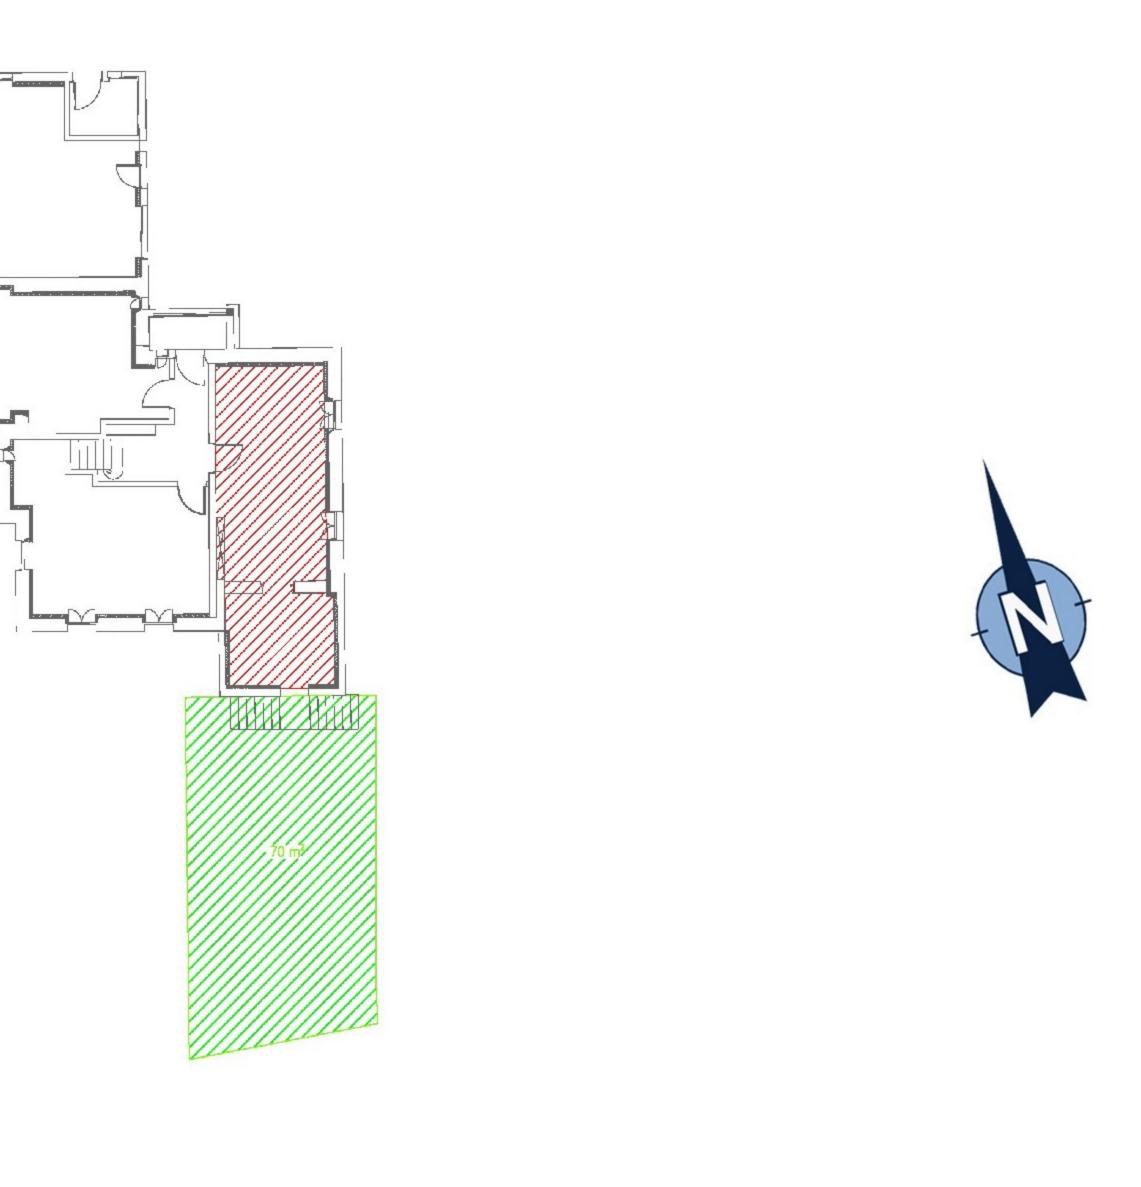

# RESIDENCE SAN MARGOT

LOT N° 02- RDJ- 2 pièces- Surface habitable 30 m² - Jardin 70 m²- Cour 14 m²