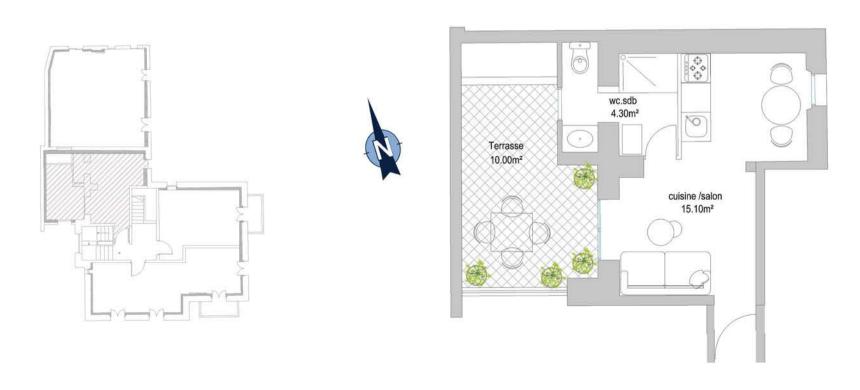

### **RESIDENCE SAN MARGOT**

LOT 102 - Etage 1 - Studio 19.40 m<sup>2</sup> + terrasse 10.00m<sup>2</sup>