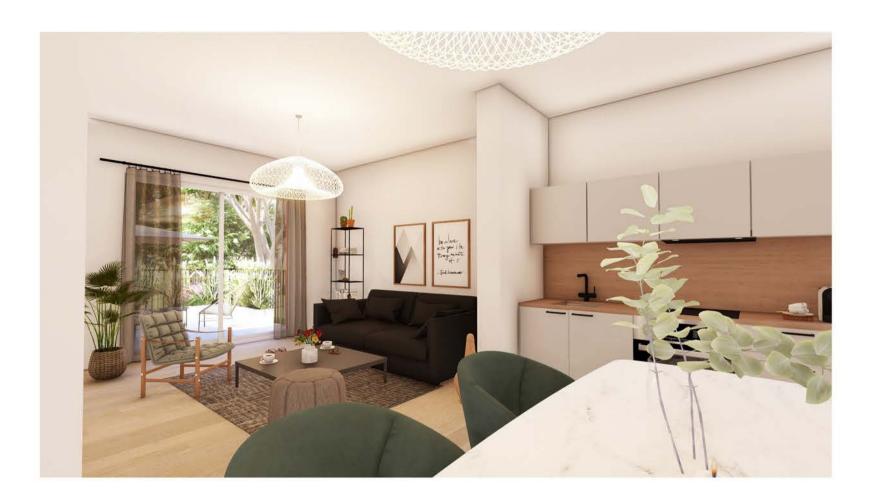

LOT 101 - TRIPLEX - 3 Pièces 64.27 m² - Terrasse 20.00 m²

Nota:Le mobilier et l'ensemble des équipements sont non contractuels et donnés à des fins de visualisation . La société se réserve la possibilité d'apporter des améliorations dues à des impératifs techniques