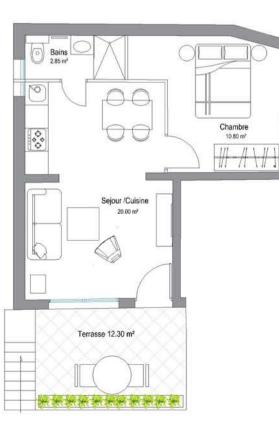

LOT 101 - TRIPLEX - 3 Pièces 64.27 m² - Terrasse 20.00 m²

Nota:Le mobilier et l'ensemble des équipements sont non contractuels et donnés à des fins de visualisation . La société se réserve la possibilité d'apporter des améliorations dues à des impératifs techniques