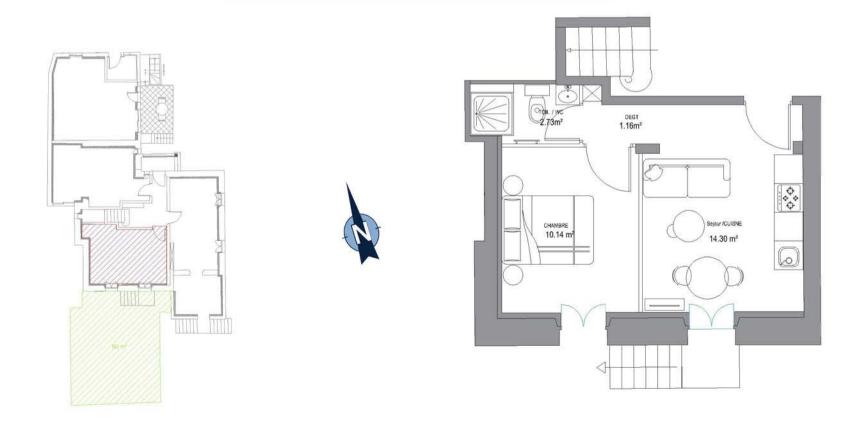

# RESIDENCE SAN MARGOT

LOT N° 104- Etage 1 - 2 pièces- Surface habitable 33.30 m²- Balcon 2.50 m²